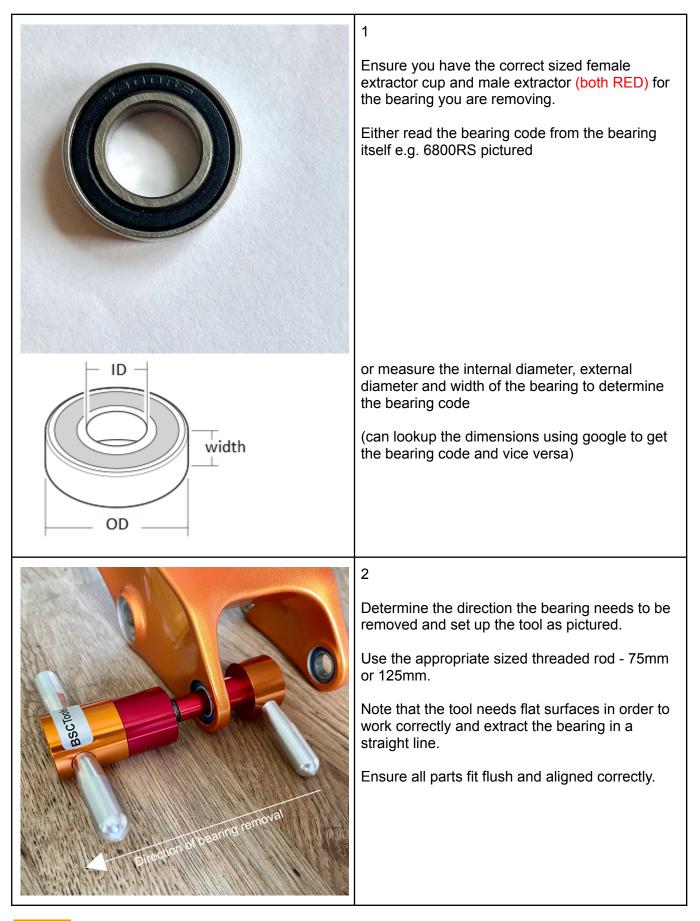

## **Bearing Extraction**

|                                                                        | 3                                                                                                                                                                                |
|------------------------------------------------------------------------|----------------------------------------------------------------------------------------------------------------------------------------------------------------------------------|
|                                                                        | Holding the handle, turn the main handle gently until all the parts meet.                                                                                                        |
|                                                                        | Turning the main handle will now start to remove<br>the bearing by pushing on its inner race and into<br>the female extractor cup.                                               |
| BSCUM                                                                  | Check that the bearing is starting to be extracted ok, it will be harder to turn the main handle initially during bearing extraction.                                            |
| Turn handle<br>clockwise<br>to extract<br>Direction of bearing removal | Excessive force should never be used - if you<br>encounter a lot of resistance then check the<br>alignment is ok - forcing the tool will likely<br>damage the tool or the frame. |
|                                                                        | 4                                                                                                                                                                                |
|                                                                        | You will feel when the bearing has been fully extracted into the cup.                                                                                                            |