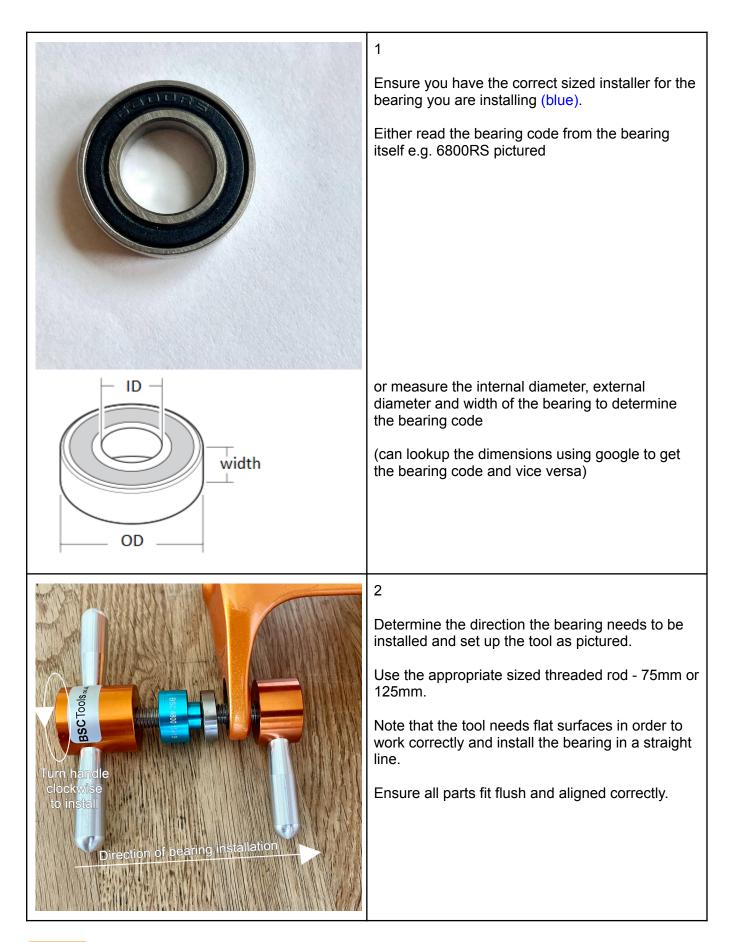

|                                                 | 3                                                                                                                                                                                          |
|-------------------------------------------------|--------------------------------------------------------------------------------------------------------------------------------------------------------------------------------------------|
|                                                 | Holding the handle, turn the main handle gently until all the parts meet.                                                                                                                  |
| BSC Tools                                       | Turning the main handle will now start to install<br>the bearing by pushing on its outer race and into<br>the frame / linkage.                                                             |
| Turn handle<br>clockwise                        | Check that the bearing is starting to be installed<br>ok, it will be harder to turn the main handle initially<br>during bearing installation.                                              |
| to install<br>Direction of bearing installation | Excessive force should never be used - if you<br>encounter a lot of resistance then check the<br>alignment is ok - forcing the tool will likely damage<br>the tool or the frame / linkage. |
|                                                 | 4                                                                                                                                                                                          |
|                                                 | You will feel when the bearing has been fully<br>installed as you will not be able to turn the handle<br>any more - do not tighten any further.                                            |